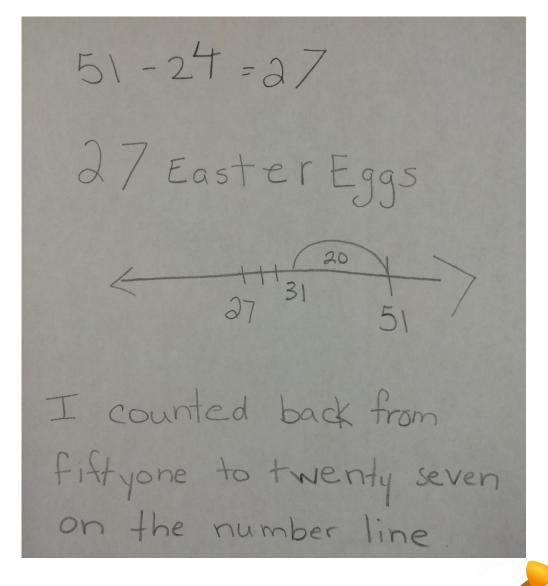

## The Easter Egg Hunt!

The teacher set up a class Easter Egg hunt and hid 51 Easter eggs. Students found 24 Easter eggs. How many are left to find? Using pictures, words, numbers and/or symbols, show how you figured it out.